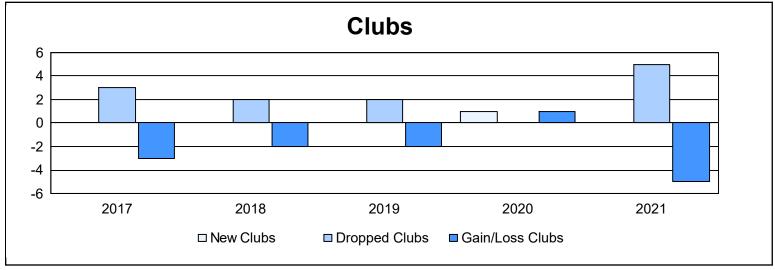

District 107 B As of June 2021 Cumulative

| Year      | New<br>Clubs | Dropped<br>Clubs | Gain/<br>Loss<br>Clubs | New<br>Members | Charter<br>Members | Reinstate<br>Members | Transfer<br>Members | Total<br>Member<br>Added | Total<br>Members<br>Dropped | Gain/<br>Loss<br>Members |
|-----------|--------------|------------------|------------------------|----------------|--------------------|----------------------|---------------------|--------------------------|-----------------------------|--------------------------|
| 2016-2017 | 0            | 3                | -3                     | 48             | 9                  | 0                    | 11                  | 68                       | 122                         | -54                      |
| 2017-2018 | 0            | 2                | -2                     | 51             | 0                  | 0                    | 3                   | 54                       | 117                         | -63                      |
| 2018-2019 | 0            | 2                | -2                     | 45             | 1                  | 1                    | 11                  | 58                       | 103                         | -45                      |
| 2019-2020 | 1            | 0                | 1                      | 30             | 20                 | 1                    | 2                   | 53                       | 113                         | -60                      |
| 2020-2021 | 0            | 5                | -5                     | 44             | 1                  | 2                    | 3                   | 50                       | 108                         | -58                      |
| Average   | 0            | 2                | -2                     | 44             | 6                  | 1                    | 6                   | 57                       | 113                         | -56                      |