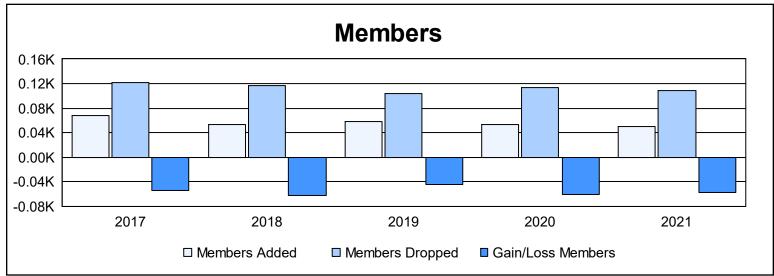

District 107 B As of June 2021 Cumulative

| Year      | New<br>Clubs | Dropped<br>Clubs | Gain/<br>Loss<br>Clubs | New<br>Members | Charter<br>Members | Reinstate<br>Members | Transfer<br>Members | Total<br>Member<br>Added | Total<br>Members<br>Dropped | Gain/<br>Loss<br>Members |
|-----------|--------------|------------------|------------------------|----------------|--------------------|----------------------|---------------------|--------------------------|-----------------------------|--------------------------|
| 2016-2017 | 0            | 3                | -3                     | 48             | 9                  | 0                    | 11                  | 68                       | 122                         | -54                      |
| 2017-2018 | 0            | 2                | -2                     | 51             | 0                  | 0                    | 3                   | 54                       | 117                         | -63                      |
| 2018-2019 | 0            | 2                | -2                     | 45             | 1                  | 1                    | 11                  | 58                       | 103                         | -45                      |
| 2019-2020 | 1            | 0                | 1                      | 30             | 20                 | 1                    | 2                   | 53                       | 113                         | -60                      |
| 2020-2021 | 0            | 5                | -5                     | 44             | 1                  | 2                    | 3                   | 50                       | 108                         | -58                      |
| Average   | 0            | 2                | -2                     | 44             | 6                  | 1                    | 6                   | 57                       | 113                         | -56                      |